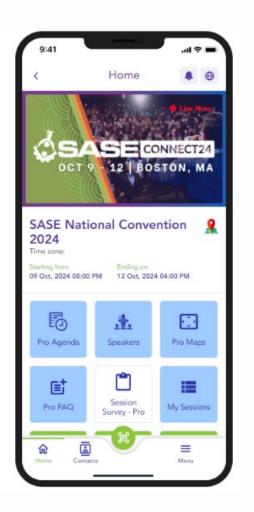

## **Download the SASE Events app**

Note: you MUST download the <u>mobile app</u> to select your workshop sessions. Log in with the e-mail you registered with.

1:41 🎎 AP 🖸 🚫

Ο

1:40 👬 AP 0

1:40 👬 📭 🖸 📎 ♥ **J** 5G ■65%

Q **Pro Agenda** Y

Home

**SASE National Convention 2024** Time zone: Ending on

Starting from 9 October, 2024 08:00 PM

嚻

12 October, 2024 04

After you log in, you'll reach the home screen. Select Pro Agenda. (additional tiles will be added soon)

> Each Track has a separate tab across the top. See previous page for track descriptions and access req'ts.