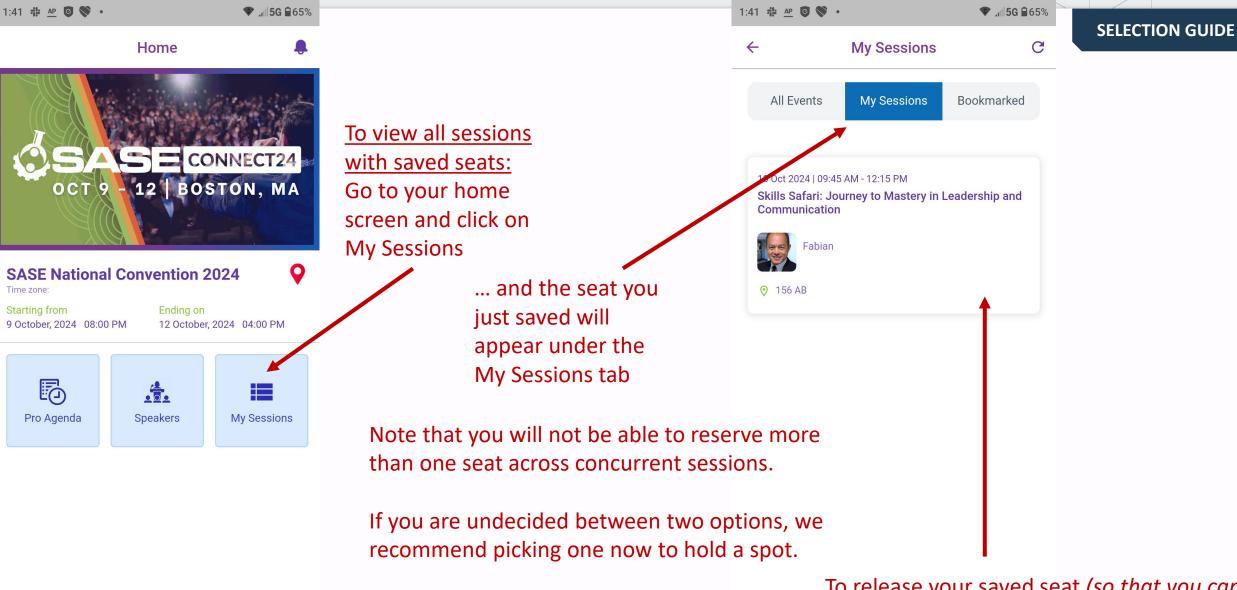

=

Menu

To release your saved seat (so that you can choose another session):
1. Click on the session in My Sessions. (next page)

| 1:40 # AP Ø ♥ • ♥ .dl 5G ₽65%                                                                                                                                                                                                                                                                                                                                                                                                                                                                                                                                                                                                                                                                                                                                                                                                                                                                                                                                                                                                                                                                                                                                                                                                                    | 1:41 👬 🕂 🥑 🛇 • 💎 🖈 🕅 5G 🔒 65%                                                                                                                                                                                                                                                                                                                                                                                                                                                                                                                                                                                                                                                                                                                                                                                                                                                                                                                                                                                                                                                                                                                                                                                                                    | 1:41 🌞 🗠 🦁 📚 • 🔹 🗣 📶 5G 🔒 65%                                                                                                                                                                                                                                                                                                                                                                                                                                                                                                                                                                           | 1:41 # ▲ Ø ♥ • ● Ido and 5G 🔒 65%                                                                                                                                                                                                                                                                                                                                                                                                                                                                                                                                                                                                                                                                                                                                                                                                                                                                                                                                                                                                                                                                                                                                                                                                                                                                                                                                                                                 |
|--------------------------------------------------------------------------------------------------------------------------------------------------------------------------------------------------------------------------------------------------------------------------------------------------------------------------------------------------------------------------------------------------------------------------------------------------------------------------------------------------------------------------------------------------------------------------------------------------------------------------------------------------------------------------------------------------------------------------------------------------------------------------------------------------------------------------------------------------------------------------------------------------------------------------------------------------------------------------------------------------------------------------------------------------------------------------------------------------------------------------------------------------------------------------------------------------------------------------------------------------|--------------------------------------------------------------------------------------------------------------------------------------------------------------------------------------------------------------------------------------------------------------------------------------------------------------------------------------------------------------------------------------------------------------------------------------------------------------------------------------------------------------------------------------------------------------------------------------------------------------------------------------------------------------------------------------------------------------------------------------------------------------------------------------------------------------------------------------------------------------------------------------------------------------------------------------------------------------------------------------------------------------------------------------------------------------------------------------------------------------------------------------------------------------------------------------------------------------------------------------------------|---------------------------------------------------------------------------------------------------------------------------------------------------------------------------------------------------------------------------------------------------------------------------------------------------------------------------------------------------------------------------------------------------------------------------------------------------------------------------------------------------------------------------------------------------------------------------------------------------------|-------------------------------------------------------------------------------------------------------------------------------------------------------------------------------------------------------------------------------------------------------------------------------------------------------------------------------------------------------------------------------------------------------------------------------------------------------------------------------------------------------------------------------------------------------------------------------------------------------------------------------------------------------------------------------------------------------------------------------------------------------------------------------------------------------------------------------------------------------------------------------------------------------------------------------------------------------------------------------------------------------------------------------------------------------------------------------------------------------------------------------------------------------------------------------------------------------------------------------------------------------------------------------------------------------------------------------------------------------------------------------------------------------------------|
| ← Details                                                                                                                                                                                                                                                                                                                                                                                                                                                                                                                                                                                                                                                                                                                                                                                                                                                                                                                                                                                                                                                                                                                                                                                                                                        | ← Details                                                                                                                                                                                                                                                                                                                                                                                                                                                                                                                                                                                                                                                                                                                                                                                                                                                                                                                                                                                                                                                                                                                                                                                                                                        | ← Details                                                                                                                                                                                                                                                                                                                                                                                                                                                                                                                                                                                               | ← Details                                                                                                                                                                                                                                                                                                                                                                                                                                                                                                                                                                                                                                                                                                                                                                                                                                                                                                                                                                                                                                                                                                                                                                                                                                                                                                                                                                                                         |
| On-Site                                                                                                                                                                                                                                                                                                                                                                                                                                                                                                                                                                                                                                                                                                                                                                                                                                                                                                                                                                                                                                                                                                                                                                                                                                          | On-Site                                                                                                                                                                                                                                                                                                                                                                                                                                                                                                                                                                                                                                                                                                                                                                                                                                                                                                                                                                                                                                                                                                                                                                                                                                          |                                                                                                                                                                                                                                                                                                                                                                                                                                                                                                                                                                                                         | On-Site                                                                                                                                                                                                                                                                                                                                                                                                                                                                                                                                                                                                                                                                                                                                                                                                                                                                                                                                                                                                                                                                                                                                                                                                                                                                                                                                                                                                           |
| 10 Oct 2024   09:45 AM - 12:15 PM                                                                                                                                                                                                                                                                                                                                                                                                                                                                                                                                                                                                                                                                                                                                                                                                                                                                                                                                                                                                                                                                                                                                                                                                                | 10 Oct 2024   09:45 AM - 12:15 PM                                                                                                                                                                                                                                                                                                                                                                                                                                                                                                                                                                                                                                                                                                                                                                                                                                                                                                                                                                                                                                                                                                                                                                                                                | 10 Oct 2024   09:45 AM - 12:15 PM                                                                                                                                                                                                                                                                                                                                                                                                                                                                                                                                                                       | 10 Oct 2024   09:45 AM - 12:15 PM                                                                                                                                                                                                                                                                                                                                                                                                                                                                                                                                                                                                                                                                                                                                                                                                                                                                                                                                                                                                                                                                                                                                                                                                                                                                                                                                                                                 |
| Skills Safari: Journey to Mastery in Leadership and Communication                                                                                                                                                                                                                                                                                                                                                                                                                                                                                                                                                                                                                                                                                                                                                                                                                                                                                                                                                                                                                                                                                                                                                                                | Skills Safari: Journey to Mastery in Leadership and Communication                                                                                                                                                                                                                                                                                                                                                                                                                                                                                                                                                                                                                                                                                                                                                                                                                                                                                                                                                                                                                                                                                                                                                                                | Skills Safari: Journey to Mastery in Leadership and Communication                                                                                                                                                                                                                                                                                                                                                                                                                                                                                                                                       | Skills Safari: Journey to Mastery in Leadership and Communication                                                                                                                                                                                                                                                                                                                                                                                                                                                                                                                                                                                                                                                                                                                                                                                                                                                                                                                                                                                                                                                                                                                                                                                                                                                                                                                                                 |
|                                                                                                                                                                                                                                                                                                                                                                                                                                                                                                                                                                                                                                                                                                                                                                                                                                                                                                                                                                                                                                                                                                                                                                                                                                                  | ♥ 156 AB                                                                                                                                                                                                                                                                                                                                                                                                                                                                                                                                                                                                                                                                                                                                                                                                                                                                                                                                                                                                                                                                                                                                                                                                                                         | ♥ 156 AB                                                                                                                                                                                                                                                                                                                                                                                                                                                                                                                                                                                                | ♥ 156 AB                                                                                                                                                                                                                                                                                                                                                                                                                                                                                                                                                                                                                                                                                                                                                                                                                                                                                                                                                                                                                                                                                                                                                                                                                                                                                                                                                                                                          |
| 2 90 out of 90 Seats Remaining                                                                                                                                                                                                                                                                                                                                                                                                                                                                                                                                                                                                                                                                                                                                                                                                                                                                                                                                                                                                                                                                                                                                                                                                                   | 89 out of 90 Seats Remaining                                                                                                                                                                                                                                                                                                                                                                                                                                                                                                                                                                                                                                                                                                                                                                                                                                                                                                                                                                                                                                                                                                                                                                                                                     | 89 out of 90 Seats Remaining                                                                                                                                                                                                                                                                                                                                                                                                                                                                                                                                                                            | 2 90 out of 90 Seats Remaining                                                                                                                                                                                                                                                                                                                                                                                                                                                                                                                                                                                                                                                                                                                                                                                                                                                                                                                                                                                                                                                                                                                                                                                                                                                                                                                                                                                    |
| This will be a comprehensive personal growth and development adventure. Participants will take a skills assessment to identify strengths and areas for improvement that significantly impact professional success. We will learn and practice communication capabilities, e.g., public speaking skills, non-verbal skills, and how to handle difficult conversations. We will also focus on leadership attributes such as critical thinking, influencing, charisma, and integrity. Through small group interactive exercises and candid/plain talk, the trainers will challenge you to be bold and to construct a robust personal development plan to unlock your potential and to excel in your career. Learning Objectives: 1. Understand the importance of effective leadership and communication skills in the context of Asian STEM professionals. 2. Identify focus areas to improve ones communication and leadership skills. 3. Explore strategies and skills to enhance communication and leadership capabilities in the workplace. 4. Inspire courage and discipline to actively work on building professional skills and capabilities. 5. Commit to actionable steps that can be implemented immediately to grow ones impact at work. | This will be a comprehensive personal growth and development adventure. Participants will take a skills assessment to identify strengths and areas for improvement that significantly impact professional success. We will learn and practice communication capabilities, e.g., public speaking skills, non-verbal skills, and how to handle difficult conversations. We will also focus on leadership attributes such as critical thinking, influencing, charisma, and integrity. Through small group interactive exercises and candid/plain talk, the trainers will challenge you to be bold and to construct a robust personal development plan to unlock your potential and to excel in your career. Learning Objectives: 1. Understand the importance of effective leadership and communication skills in the context of Asian STEM professionals. 2. Identify focus areas to improve ones communication and leadership skills. 3. Explore strategies and skills to enhance communication and leadership capabilities in the workplace. 4. Inspire courage and discipline to actively work on building professional skills and capabilities. 5. Commit to actionable steps that can be implemented immediately to grow ones impact at work. | This will be a comprehensive personal growth and<br>development adventure. Participants will take a skills<br><b>Cancel Reservation</b><br>Are you sure you want to cancel this<br>reservation?<br><b>Cancel</b><br><b>Confirm</b><br>Skills in the context of Asian STEM processionals. 2.<br>Identify focus areas to improve ones communication and<br>leader this skills. 3. Evolution to the processionals. 2.<br>Morker<br><b>A. Confirm by Clicking</b><br>Worker <b>A. Confirm by Clicking</b><br>Worker to actionable steps that can be implemented<br>immediately to grow ones impact at work. | This will be a comprehensive personal growth and<br>development adventure. Participants will take a skills<br>assessment to identify strengths and areas for<br>improvement that significantly impact professional<br>success. We will learn and practice communication<br>capabilities, e.g., public speaking skills, non-verbal skills,<br>and how to handle difficult conversations. We will also<br>focus on leadership attributes such as critical thinking,<br>influencing, charisma, and integrity. Through small group<br>interactive exercises and candid/plain talk, the trainers will<br>challenge you to be bold and to construct a robust personal<br>development plan to unlock your potential and to excel in<br>your career. Learning Objectives: 1. Understand the<br>importance of effective leadership and communication<br>skills in the context of Asian STEM professionals. 2.<br>Identify focus areas to improve ones communication and<br>leadership skills. 3. Explore strategies and skills to enhance<br>communication and leadership capabilities in the<br>workplace. 4. Inspire courage and discipline to actively<br>work 5. The capp displays at the strategies is the<br>communication be steps that can be implemented<br>immodified and be steps that can be implemented<br>immodified and be steps that can be implemented<br>immodified and be steps that can be implemented |
| Speakers (1)                                                                                                                                                                                                                                                                                                                                                                                                                                                                                                                                                                                                                                                                                                                                                                                                                                                                                                                                                                                                                                                                                                                                                                                                                                     | 3. Select "Cancel Seat"                                                                                                                                                                                                                                                                                                                                                                                                                                                                                                                                                                                                                                                                                                                                                                                                                                                                                                                                                                                                                                                                                                                                                                                                                          | Speakers (1)                                                                                                                                                                                                                                                                                                                                                                                                                                                                                                                                                                                            | Speakers (1)                                                                                                                                                                                                                                                                                                                                                                                                                                                                                                                                                                                                                                                                                                                                                                                                                                                                                                                                                                                                                                                                                                                                                                                                                                                                                                                                                                                                      |
| Fabian J. De Rozario                                                                                                                                                                                                                                                                                                                                                                                                                                                                                                                                                                                                                                                                                                                                                                                                                                                                                                                                                                                                                                                                                                                                                                                                                             | Fabian . L De Rozario                                                                                                                                                                                                                                                                                                                                                                                                                                                                                                                                                                                                                                                                                                                                                                                                                                                                                                                                                                                                                                                                                                                                                                                                                            | Fabian J. De Rozario                                                                                                                                                                                                                                                                                                                                                                                                                                                                                                                                                                                    | Your seat cancelled successfully.                                                                                                                                                                                                                                                                                                                                                                                                                                                                                                                                                                                                                                                                                                                                                                                                                                                                                                                                                                                                                                                                                                                                                                                                                                                                                                                                                                                 |
| More                                                                                                                                                                                                                                                                                                                                                                                                                                                                                                                                                                                                                                                                                                                                                                                                                                                                                                                                                                                                                                                                                                                                                                                                                                             | Le Cancel Seat                                                                                                                                                                                                                                                                                                                                                                                                                                                                                                                                                                                                                                                                                                                                                                                                                                                                                                                                                                                                                                                                                                                                                                                                                                   | More                                                                                                                                                                                                                                                                                                                                                                                                                                                                                                                                                                                                    | More                                                                                                                                                                                                                                                                                                                                                                                                                                                                                                                                                                                                                                                                                                                                                                                                                                                                                                                                                                                                                                                                                                                                                                                                                                                                                                                                                                                                              |