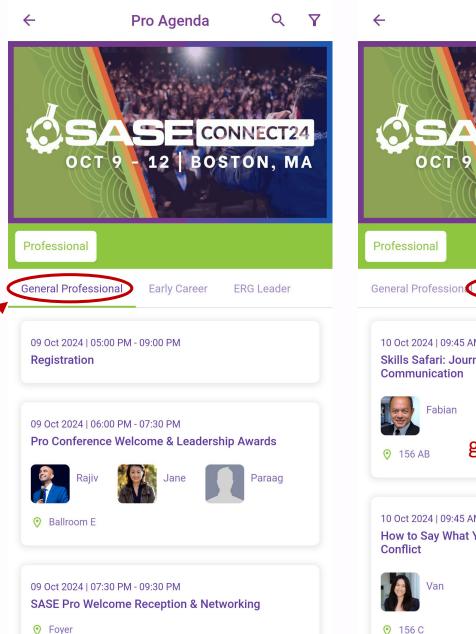

嚻

12 October, 2024 04

After you log in, you'll reach the home screen. Select Pro Agenda. (additional tiles will be added soon)

> Each Track has a separate tab across the top. See previous page for track descriptions and access req'ts.

**CONNECT24** 12 BOSTON, MA Early Career G Leader 10 Oct 2024 | 09:45 AM - 12:15 PM Skills Safari: Journey to Mastery in Leadership and Click on a session to get more information (next page)

= Menu

| 1 | 1:40 | 11 | AP | C |     | • |
|---|------|----|----|---|-----|---|
|   |      |    |    |   | 1.1 |   |

### All of the information about the session is listed here, including the session abstract and speaker name. You can click on the speaker to view their bio.

To reserve a seat: 1. Click the green MORE button.