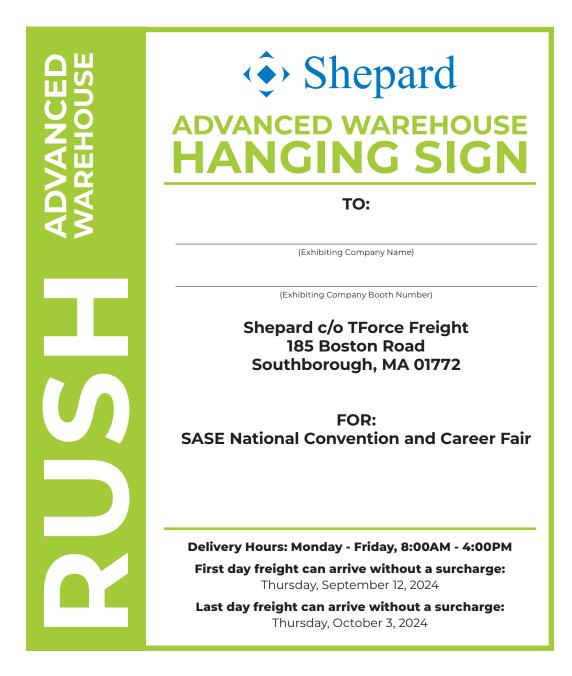

## ADVANCED SHIPPING HANGING SIGN LABEL

**SASE National Convention and Career Fair** Boston Convention & Exhibition Center | Boston, MA October 10 - 12, 2024 M170561024

Print at least one advanced shipping label for each box. Include the exhibiting company name and booth number. If you are creating your own labels, make sure the same information below is on your labels.

If you have a sign or anything (truss, etc.) that has been approved to hang from the ceiling, send it to the advance shipping warehouse address. Hanging items must be identified and readily available since they are installed first, before the show floor becomes encumbered by freight.